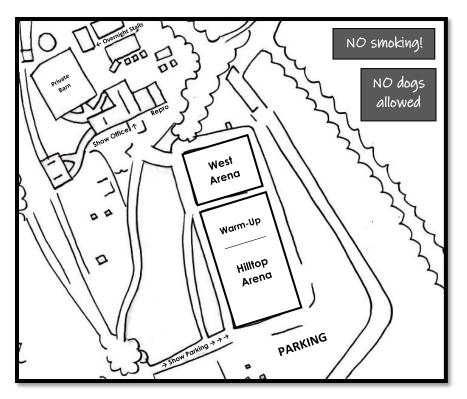

### **Woodland Stallion Station**

34270 County Road 20. Woodland CA 95695

April 5: Rated Western & Schooling English Dressage Show #1 May 3: Dunnigan Hills USDF, USEF, CDS Rated Spring Dressage May 31: Rated Western & Schooling English Dressage Show #2 Sept 7: Hanoverian & Rhineland Inspection with Eurequine LLC Sept 9: Oldenburg NA & ISR Inspection with Eurequine LLC Oct 4: Rated Western & Schooling English Dressage Show #3 Oct 17: Dunnigan Hills USDF, USEF, CDS Rated Fall Dressage Oct 18: Dunnigan Hills USDF, USEF, CDS Rated Fall Dressage Oct 25 & 26: ETS, Equine Trail Sports, In-hand, Arena & Trail